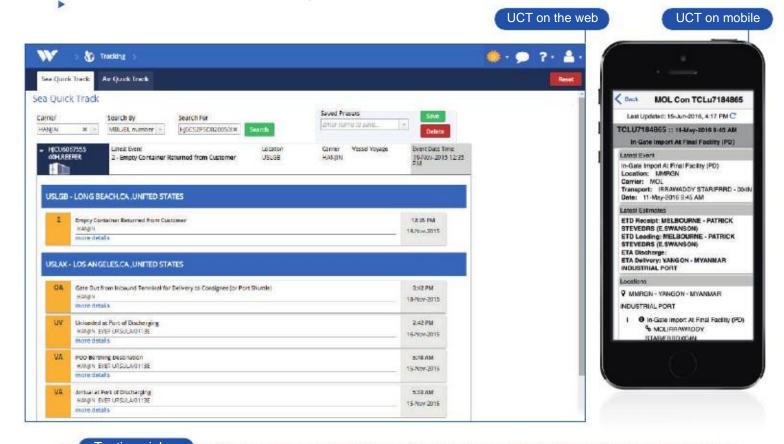

## WIN Universal Container Tracking

## Track any container

Track any container by BL, booking or container number (depending on carrier) three different ways;

- (1) Add a container tracking tool to your website (White Label)
- (2) Integrate your system to get container statuses
- Stop surfing carrier websites
- Equip your staff with the most efficient way to stay informed about the status of any container
- Give your customers a powerful self-service tool to track their
- containers on your company website
  Using WIN's simple web-service API, your system can have the latest statuses on containers automatically