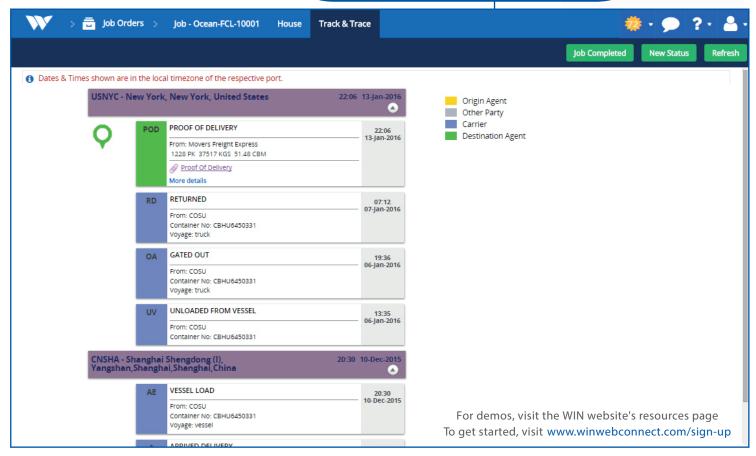

you use, one single system connection to WIN Job Orders lets you work with ALL your partners electronically!

- Increase visibility
- Save time
- Avoid error prone manual data entry
- Eliminate the need for email pre-alerts

## WIN Job Orders can be used;

- (1) Integrated into your own operational software.
- (2) On the WIN website and on the mobile app where any agent can participate in shipment data exchange immediately.

Visit <u>www.winwebconnect.com/softwarepartners</u> see if your software has already integrated with WIN; if your software has already integrated with WIN you may start sharing shipment data with other agents/software with WIN Job To nominate your software or for more information, contact info@winwebconnect.com.



Track & trace from carriers and partners on the web