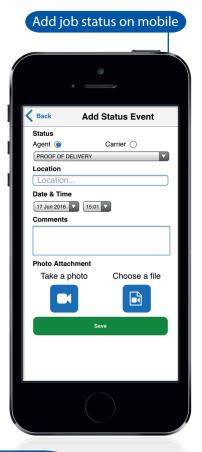

## WIN Job Orders can be used;

- (1) Integrated into your own operational software.
- (2) On the WIN website and on the mobile app where any agent can participate in shipment data exchange immediately.